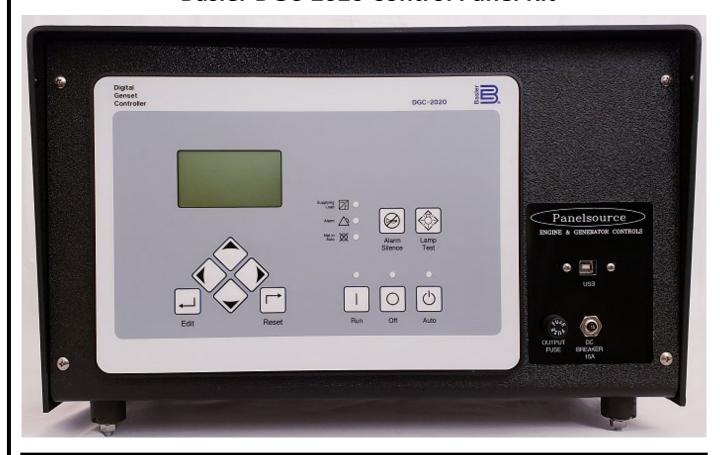

## **Basler DGC-2020 Control Panel Kit**

-16 Inputs -RS-485 Option -7-15 Outputs

17 3/4" X 10 1/2" X 10" hinged front panel black UV protected ABS cabinet with a wired and programmed Basler DGC-2020 controller with output relays, a start solenoid and a colored coded cannon plugged AC & DC harness. Add a remote annunciator, contact expansion or analog expansion module for a panel for all applications.

Includes panel isolators, an 1/8" NPT Oil Pressure & 3/8" NPT Coolant Sender. Current transformers are sold separately.

(800) 383-2078 www.panelsource.com panelsource@davidsonsales.com